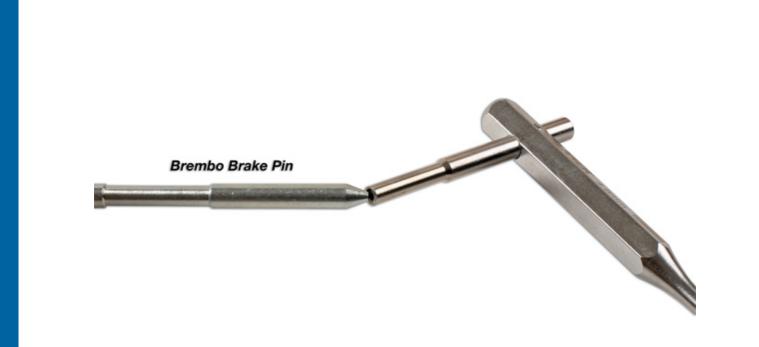

## **Twin Function Brake Punch 5.5mm**

A specially designed, 5.5mm pin punch particularly suited to use on vehicle brake pad pins where the pins are a tight fit and the ends of the pins at risk of spreading out (mushrooming) and jamming in the caliper which can happen when standard flat punches are used. This issue is often seen with Brembo type calipers. The punch is made up of 2 punches in one, the short punch has a specially machined, concaved end that ensures the initial force of impact is concentrated on the circumference of the pin to significantly reduce the chances of mushrooming. Once the pin has moved, the longer pin can be used to continue the removal process.