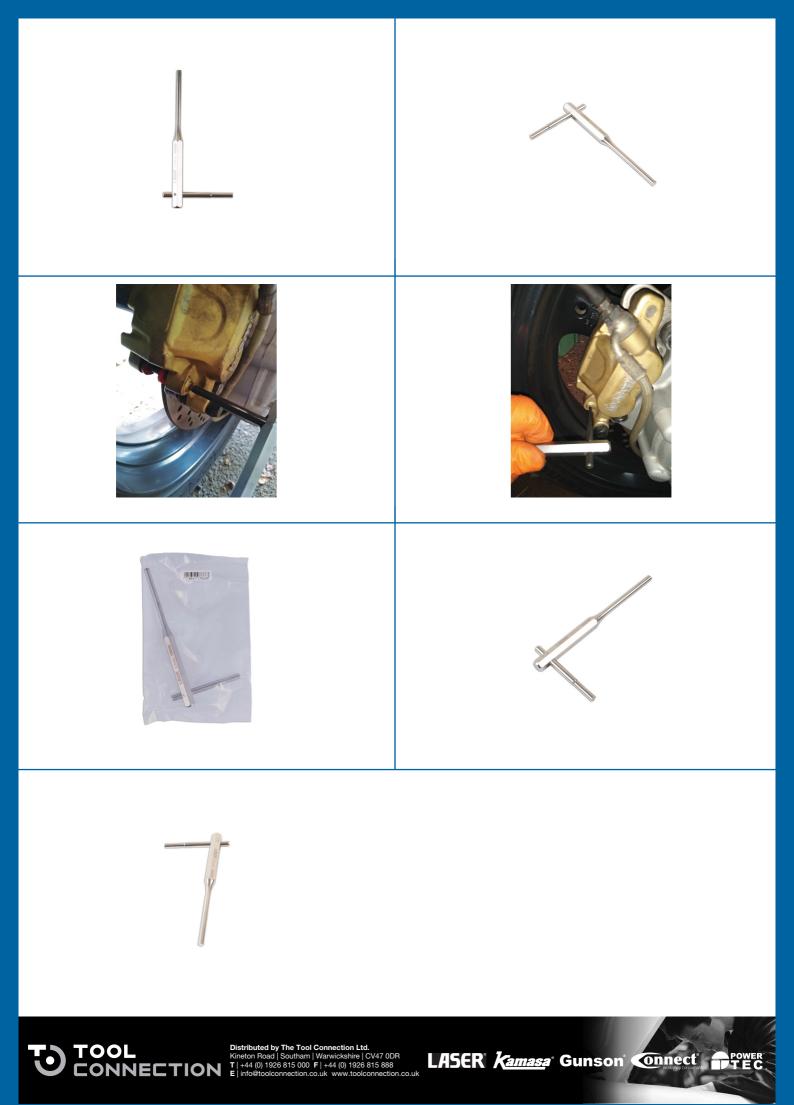

## **Twin Function Brake Punch 5.5mm**

A specially designed, 5.5mm pin punch particularly suited to use on vehicle brake pad pins where the pins are a tight fit and the ends of the pins at risk of spreading out (mushrooming) and jamming in the caliper which can happen when standard flat punches are used. This issue is often seen with Brembo type calipers. The punch is made up of 2 punches in one, the short punch has a specially machined, concaved end that ensures the initial force of impact is concentrated on the circumference of the pin to significantly reduce the chances of mushrooming. Once the pin has moved, the longer pin can be used to continue the removal process.

## **Additional Information**

- Double punch to assist in the removal of stuck brake pins.
- Size: 5.5mm x 140 / 70mm.
- Concaved ended short pin combined with full length extraction pin.
- Manufactured from chrome vanadium & plated for corrosion resistance.
- Punches are considered consumable; 3 pin set available - please see Laser Part No. 7865. Other sizes available - please see Laser Part Nos. 7866 (3mm), 7867 (4.8mm). EU Registered Design.